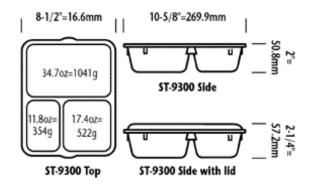

| COLORS: |  |  |
|---------|--|--|
| CLEAR   |  |  |
|         |  |  |

CASE PACK: 24 lids per case

**DESIGN:** lid for large SHU trays

- Compatible with both ST-9300 and ST-9400 trays
- Stackable
- Bi-directional fit
- · Beaded rim for added durability
- Raised rim for easy grip
- Specially designed overhang on lid for less breakage
- Concave center for strength, secure stacking, and conformed sealing

## **DIMENSIONS:**

Length: 10.88" Width: 8.94" Height: 0.5"

Height with tray: 2.25"

June 2015